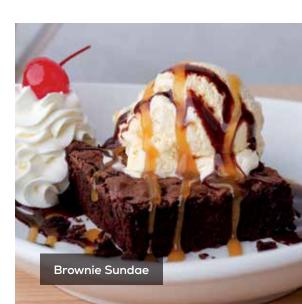

### Delectable

## **DESSERTS**

Chocolate brownie topped with vanilla ice cream, whipped cream, chocolate sauce, caramel, and a cherry. (764 cal.)