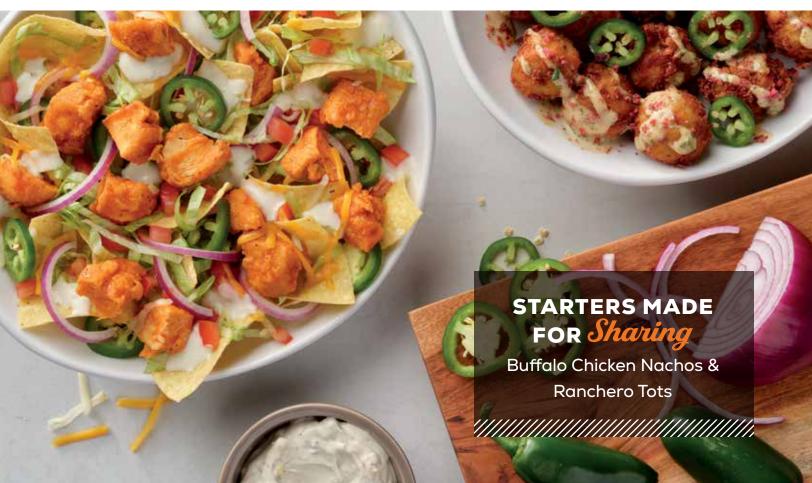

### BUFFALO CHICKEN NACHOS

Tortilla chips layered with chicken tossed in our Buffalo Hot sauce, lettuce, tomatoes, red onions, fresh jalapeños, queso blanco, and Cheddar Jack. Served with your choice of Bleu Cheese dip or ranch dressing on the side. (820 cal. + dipping sauce)

### **RANCHERO TOTS**

Oversized house-made tater tots, stuffed with bacon and cheese. Topped with fresh jalapeños, cilantro, and chipotle ranch. (642 cal.)