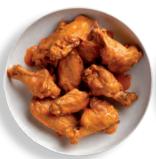

# Craveworthy WINGS

**CHOOSE YOUR WING style** 

### **BONELESS GRILLED GF OR FRIED**

- 220/290 cal.
- 450/570 cal.
- 670/860 cal.
- 20 900/1,140 cal.

### **SMOKED WINGS**

Your sauce choice on the side. Get 'em before they're gone for the day!

- 260 cal.
- 520 cal.
- 15 780 cal.
- 20 1,040 cal.

**TRADITIONAL** LG

- 260 cal.
- 520 cal.
- 15 780 cal.
- 20 1,040 cal.