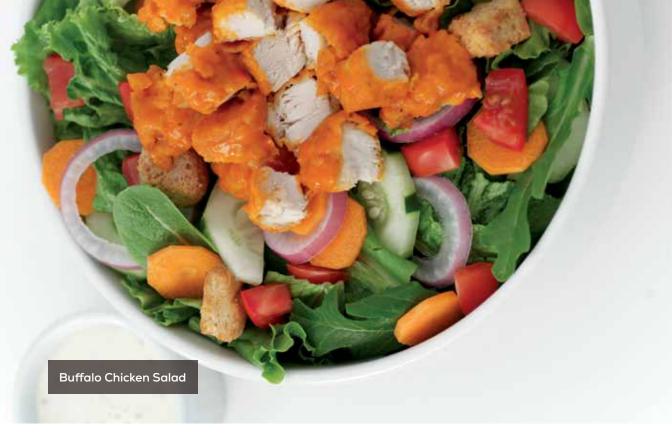

### **BUFFALO CHICKEN**

Grilled or fried chicken tossed in Buffalo Medium sauce, assorted greens, shredded carrots, cucumbers, tomatoes, red onions, croutons, and ranch dressing on the side. (408 cal. + dressing)