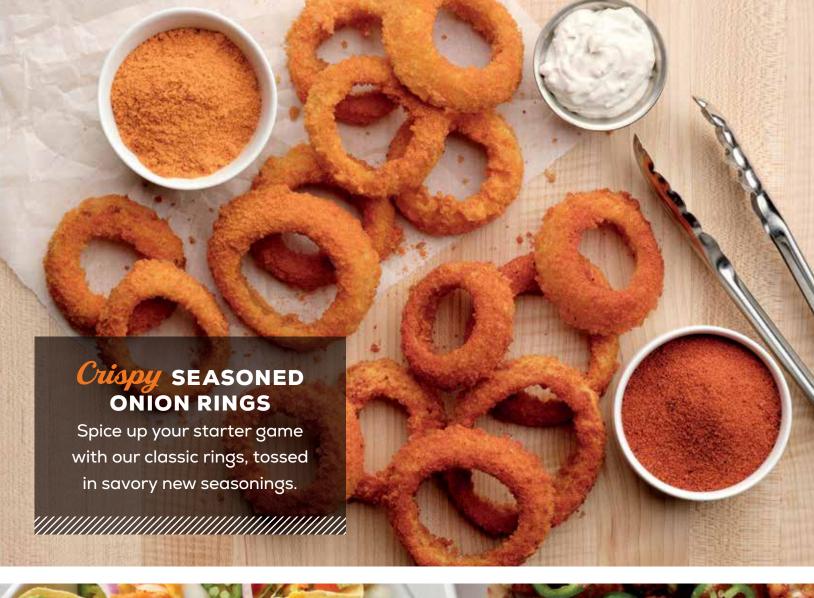

### **CLASSIC ONION RINGS**

Our thick cut crumb-breaded rings served with your choice of Bleu Cheese dip or ranch. (1,069 cal.)

Raneable STARTERS and RING