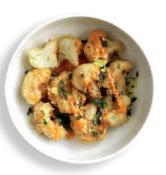

#### **CAULIFLOWER WINGS VE**

Hand-breaded cauliflower, fried and drizzled in our signature Roasted Garlic Medium sauce and dusted with Parmesan cheese; or substitute your favorite wing sauce. A fresh spin on classic wings. (431 cal.)

### **VEGGIE** VE

Crispy Cauliflower wings, lightly breaded and fried; ready to get saucy.

> A fresh spin on classic wings. (431 cal.)