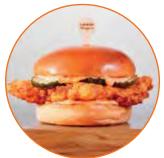

## CHICKEN SANDWICHES

Served with your choice of natural cut fries LG, potato wedges, or steamed broccoli GF

### **BUFFALO CHICKEN SANDWICH**

Our house beer battered fried or grilled chicken breast, topped with our Buffalo Hot sauce, smoked bacon. lettuce and tomato. Served on a brioche bun with your choice of Bleu Cheese dip or ranch dressing. (Grilled 746/ Fried 814 cal.)

### **MVP CHICKEN SANDWICH**

Our house beer battered fried or grilled chicken breast, topped with spicy mayo, and pickles on a brioche bun. (Grilled 715/ Fried 790 cal.)

### **KOREAN CHICKEN SANDWICH**

The beast from the east: Our house beer battered fried chicken breast topped with Korean sauce and spicy Asian slaw on a brioche bun. (710 cal.)

### **BLUEBERRY CHIPOTLE BBQ CHICKEN SANDWICH**

Our house beer battered chicken breast, with spicy and sweet Blueberry BBQ sauce and topped with spicy slaw mixed with candied pecans and dried cranberries. (864 cal.)