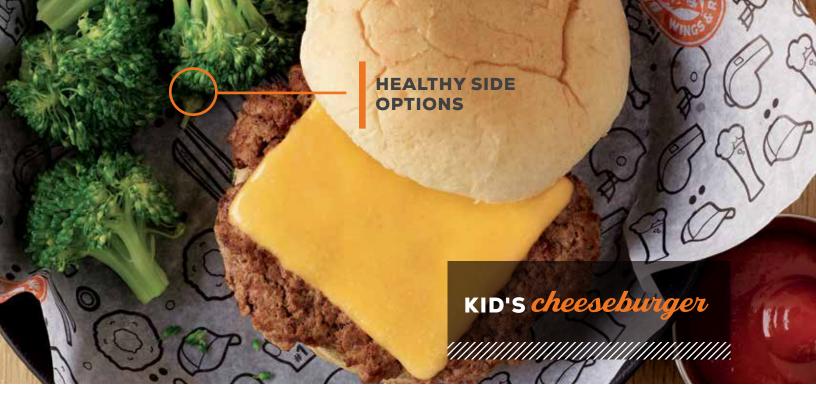

### Litte-league

## **KIDS**

All Lil' Buffs Kids' Meals come with milk or water and your choice of a side. Available for kids 10 and under.

### **CHEESEBURGER**

Kid's portion of our fresh-pressed burger, topped with American cheese. (424 cal.)