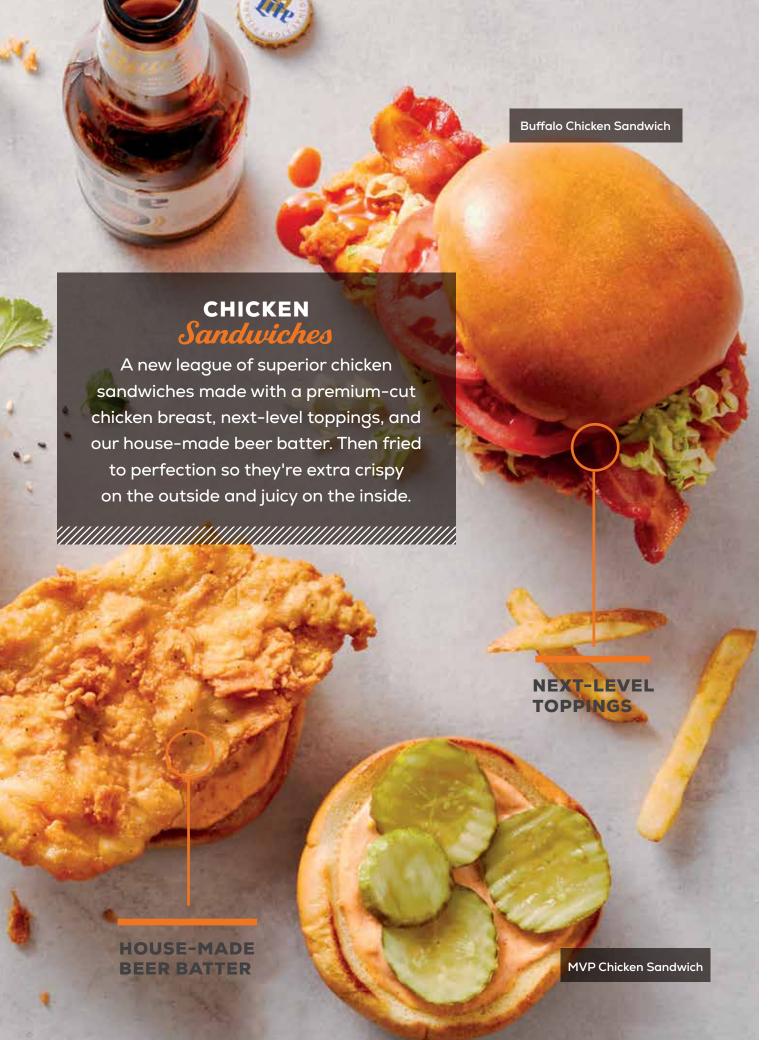

### Signature

## CHICKEN SANDWICHES

Served with your choice of natural cut fries LG, potato wedges, or steamed broccoli GF

### **BUFFALO CHICKEN SANDWICH**

Our house beer battered fried or grilled chicken breast, topped with our Buffalo Hot sauce, smoked bacon. lettuce and tomato. Served on a brioche bun with your choice of Bleu Cheese dip or ranch dressing. (Grilled 746/ Fried 814 cal.)

### **MVP CHICKEN SANDWICH**

Our house beer battered fried or grilled chicken breast, topped with spicy mayo, and pickles on a brioche bun. (Grilled 715/ Fried 790 cal.)