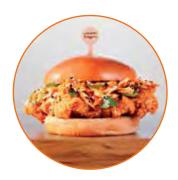

### **KOREAN CHICKEN SANDWICH**

The beast from the east: Our house beer battered fried chicken breast topped with Korean sauce and spicy Asian slaw on a brioche bun. (710 cal.)