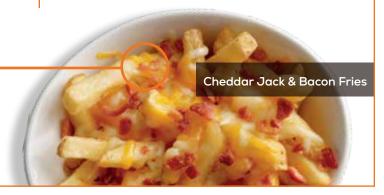

#### Cheddar Jack & Bacon Side (295 cal.)

Basket (591 cal.)

#### **ADD-ONS FOR FRIES OR WEDGES**

PARMESAN GARLIC AIOLI (+279 cal.)

**CHEDDAR JACK & BACON** (+295 cal.)

QUESO DIP (+119 cal.)

**CAJUN SEASONING** (+5 cal.)

EPIC ADD-ONS

#### **ADD-ONS FOR FRIES OR WEDGES**

**PARMESAN GARLIC AIOLI** (+279 cal.)

QUESO DIP (+119 cal.)

**CHEDDAR JACK & BACON** (+295 cal.)

**CAJUN SEASONING** 

(+5 cal.)

**Loaded Cauliflower** 

**CHEF INSPIRED** SIDES DELIVER **BIG TIME FLAVOR** 