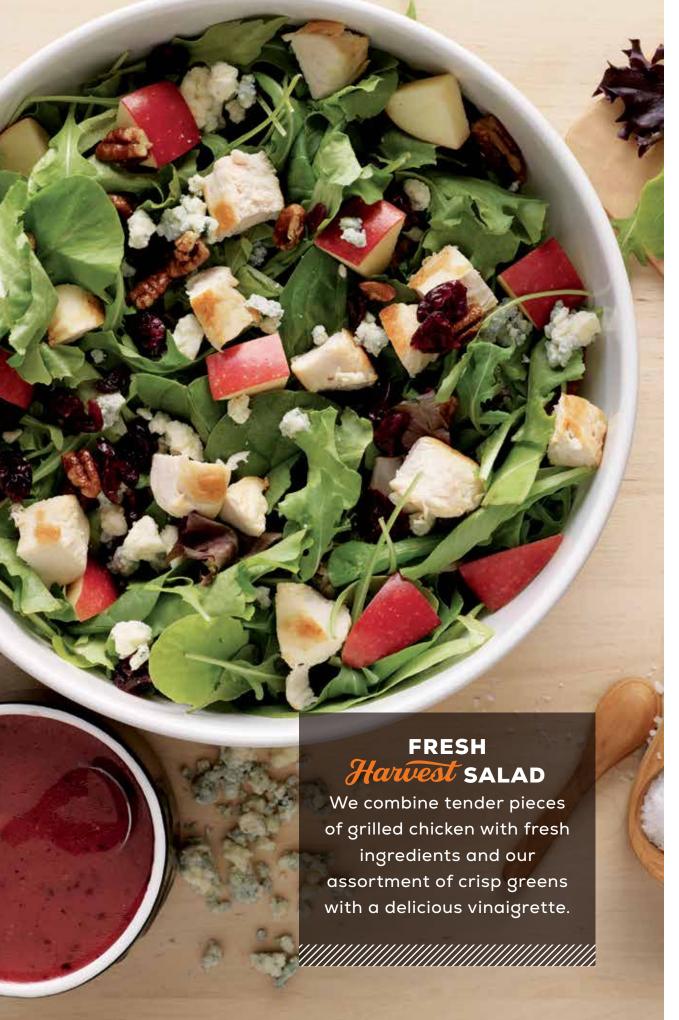

### HARVEST GF

Assorted greens, topped with diced grilled chicken, candied pecans, dried cranberries, fresh apples and Bleu Cheese crumbles, tossed in our raspberry walnut vinaigrette.
(518 cal. + dressing)