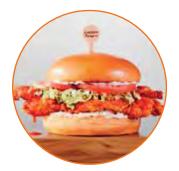

## CHICKEN SANDWICHES

Served with your choice of natural cut fries LG, potato wedges, or steamed broccoli GF

### **BUFFALO CHICKEN SANDWICH**

Our house beer battered fried or grilled chicken breast, topped with our Buffalo Hot sauce, smoked bacon. lettuce and tomato. Served on a brioche bun with your choice of Bleu Cheese dip or ranch dressing. (Grilled 746/ Fried 814 cal.)

### **MVP CHICKEN SANDWICH**

Our house beer battered fried or grilled chicken breast, topped with spicy mayo, and pickles on a brioche bun. (Grilled 715/ Fried 790 cal.)

### **KOREAN CHICKEN SANDWICH**

The beast from the east: Our house beer battered fried chicken breast topped with Korean sauce and spicy Asian slaw on a brioche bun. (710 cal.)

### **BLUEBERRY CHIPOTLE BBQ CHICKEN SANDWICH**

Our house beer battered chicken breast, with spicy and sweet Blueberry BBQ sauce and topped with spicy slaw mixed with candied pecans and dried cranberries. (864 cal.)