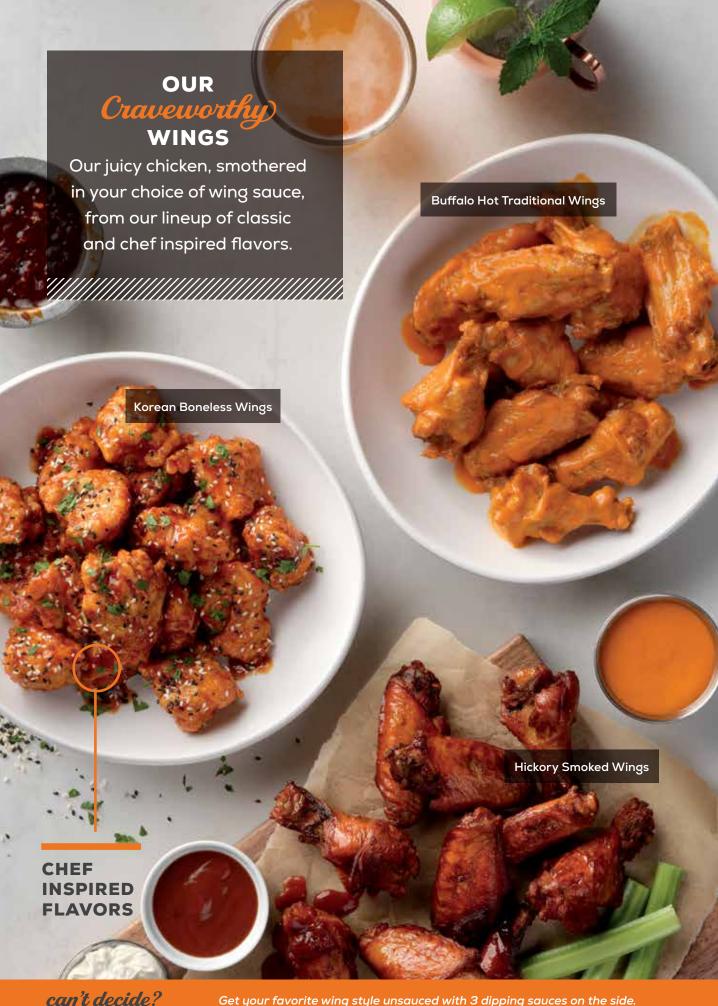

# Craveworthy WINGS

**CHOOSE YOUR WING style** 

### **BONELESS GRILLED GF OR FRIED**

- 220/290 cal.
- 450/570 cal.
- 670/860 cal.
- 20 900/1,140 cal.

### **SMOKED WINGS**

Your sauce choice on the side. Get 'em before they're gone for the day!

- 260 cal.
- 520 cal.
- 15 780 cal.
- 20 1,040 cal.

**TRADITIONAL** LG

- 260 cal.
- 520 cal.
- 15 780 cal.
- 20 1,040 cal.