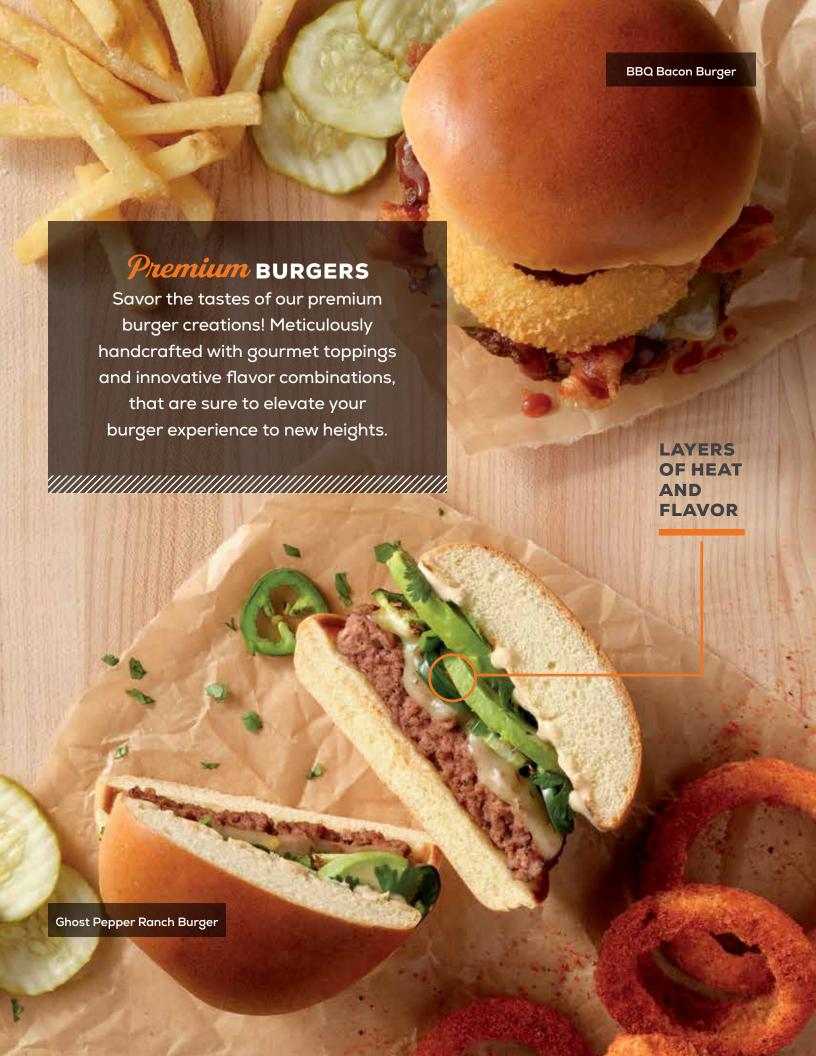

### Premium & Savory

## BURGERS

Served with your choice of natural cut fries LG, potato wedges, or steamed broccoli GF

### **GHOST PEPPER RANCH BURGER**

Ghost Pepper Ranch, avocado, fresh jalapeños, Pepper Jack cheese, cilantro, and pickles; served on a brioche bun. (903 cal.)

### **BBQ BACON BURGER**

This fan favorite is topped with our Sweet BBQ sauce, smoked bacon, Cheddar Jack cheese, pickles, and an onion ring; served on a brioche bun. (982 cal.)