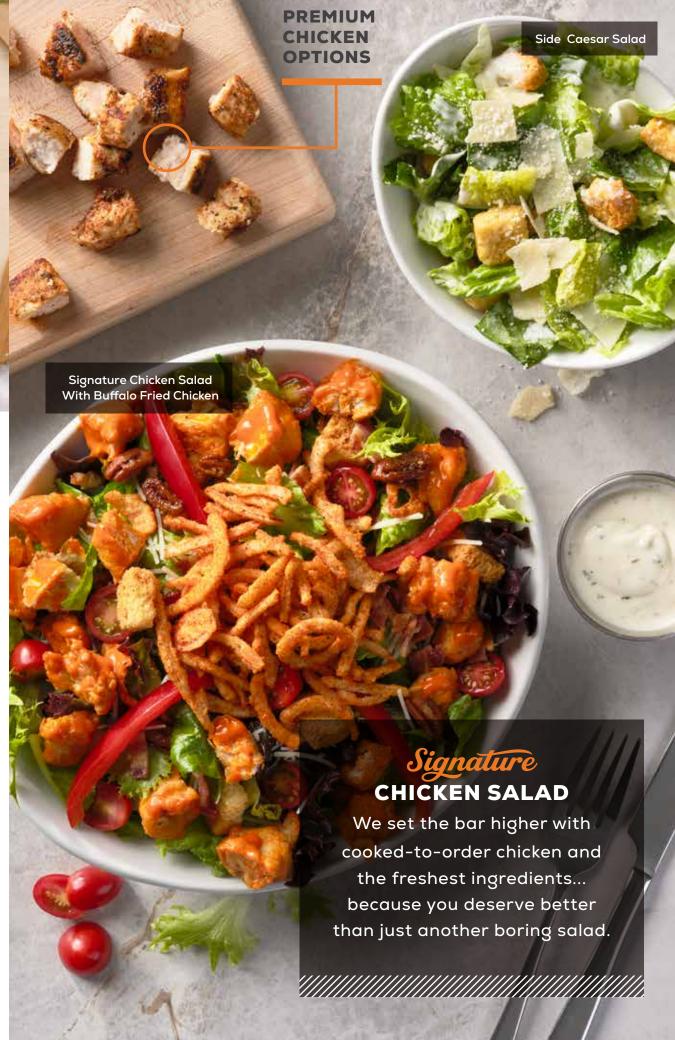

# SALADS SALADS

Swap chicken for fried shrimp on any entree salad

Mixed greens topped with Asiago cheese, bacon, candied pecans, grape tomatoes, sliced red bell peppers, and crispy sweet smokin' onions. Topped with your choice of chicken and dressing on the side. (772-1,198 cal. + dressing)

#### BLACKENED CHICKEN CAESAR

Blackened chicken, served over romaine, topped with Parmesan and croutons, tossed in Caesar dressing. (414 cal. + dressing)