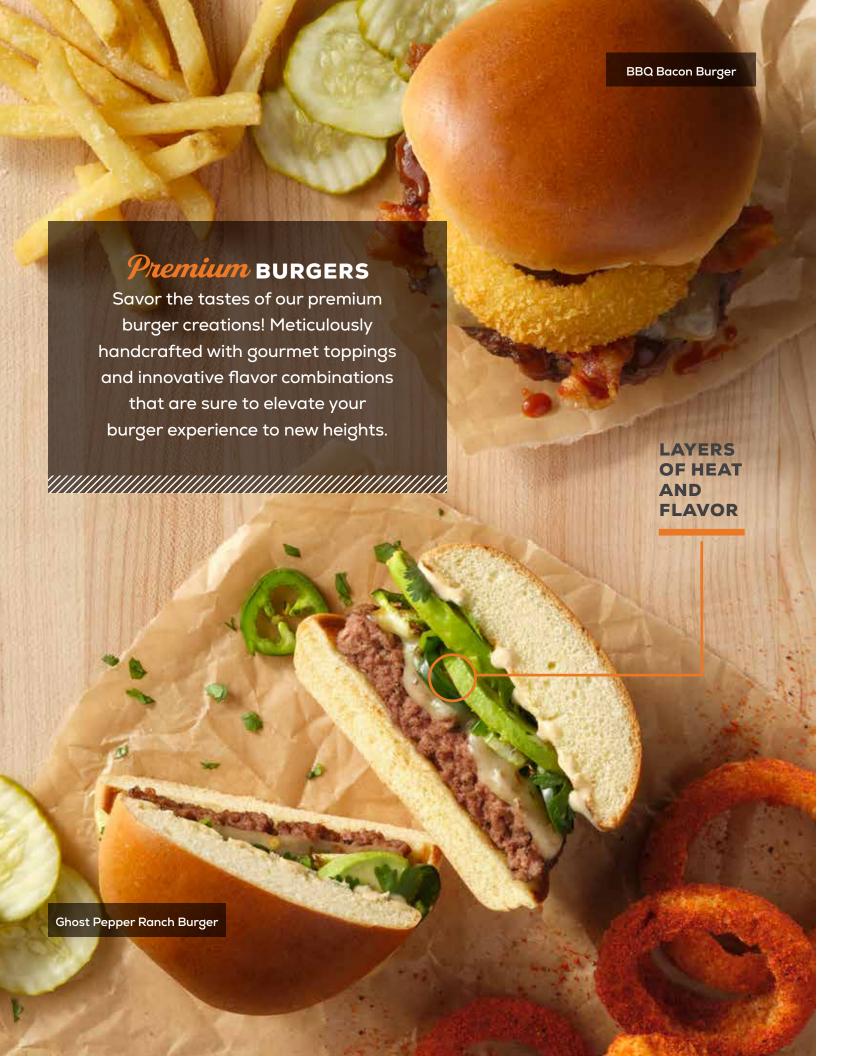

#### **GHOST PEPPER RANCH BURGER**

Ghost Pepper Ranch, avocado, fresh jalapeños, Pepper Jack cheese, cilantro, and pickles; served on a brioche bun. (903 cal.)

#### **BBQ BACON BURGER**

Topped with Smokehouse BBQ Sauce, crispy bacon, Cheddar Jack cheese, pickles and an onion ring; served on a brioche bun. (982 cal.)