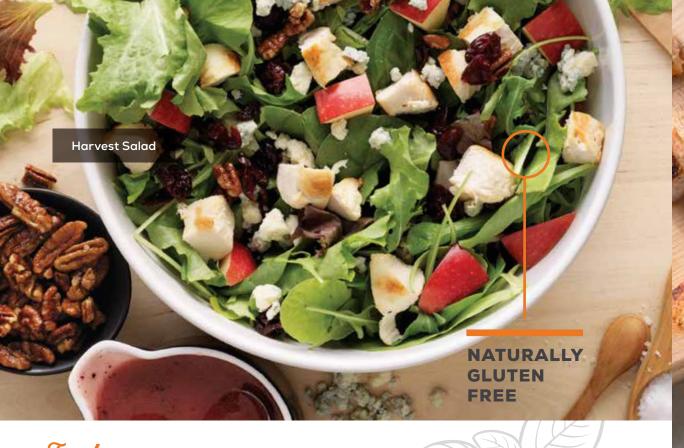

#### HARVEST GF

Assorted greens, topped with diced grilled chicken, candied pecans, dried cranberries, fresh apples and Bleu Cheese crumbles, tossed in our raspberry walnut vinaigrette. (518 cal. + dressing)