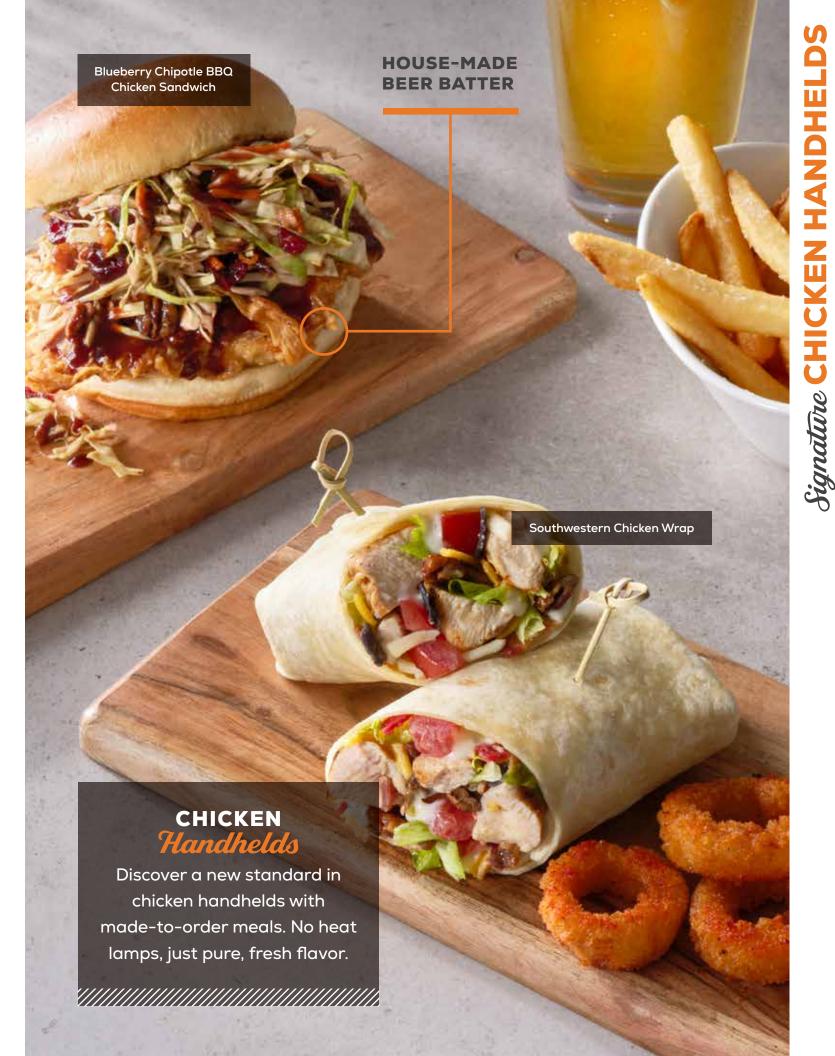

#### **BLUEBERRY CHIPOTLE BBQ CHICKEN SANDWICH**

Our house beer battered chicken breast, with spicy and sweet Blueberry BBQ sauce and topped with spicy slaw mixed with candied pecans and dried cranberries. (864 cal.)

#### **SOUTHWESTERN CHICKEN WRAP**

Grilled chicken, bacon, Cheddar Jack, candied pecans, tomatoes, crispy tortilla strips, shredded lettuce and queso, tossed with ranch dressing and wrapped in a warm flour tortilla. Served with choice of side. (897 cal.)