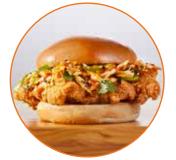

#### **KOREAN CHICKEN SANDWICH**

The beast from the east: Our house beer battered fried chicken breast topped with Korean sauce and spicy Asian slaw on a brioche bun. (710 cal.)