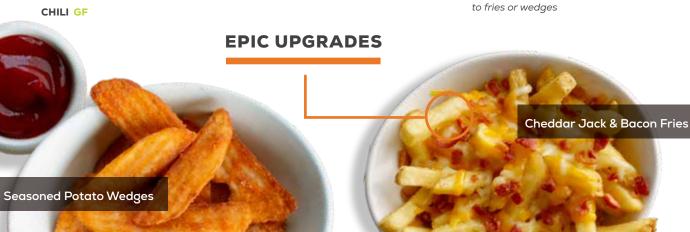

#### **UPGRADED SIDES**

SEASONED POTATO WEDGES (302 cal.) LG PARMESAN GARLIC AIOLI FRIES (579 cal.) LG CHEDDAR & BACON FRIES (295 cal.) LG CHILI (397 cal.) GF

**ONION RINGS** (442-529 cal.)

FLAVORED ONION RINGS (465-558 cal.) LOADED CAULIFLOWER (378 cal.)

**SIDE SALAD** (70-390 cal.)

**Add CAJUN OR QUESO** to fries or wedges (5-119 cal.)

Large, sharing size available for Fries (810 cal.) Saratoga Chips (442 cal.), and Wedges (591 cal.)

GF=GLUTEN FREE LG=LOW GLUTEN VE=VEGETARIAN