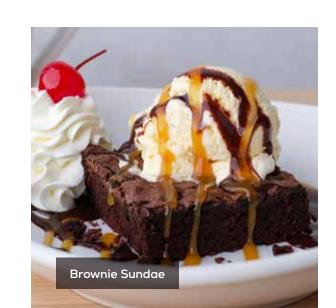

## **DESSERTS**

Chocolate brownie topped with vanilla ice cream, whipped cream, chocolate sauce, caramel, and a cherry. (764 cal.)