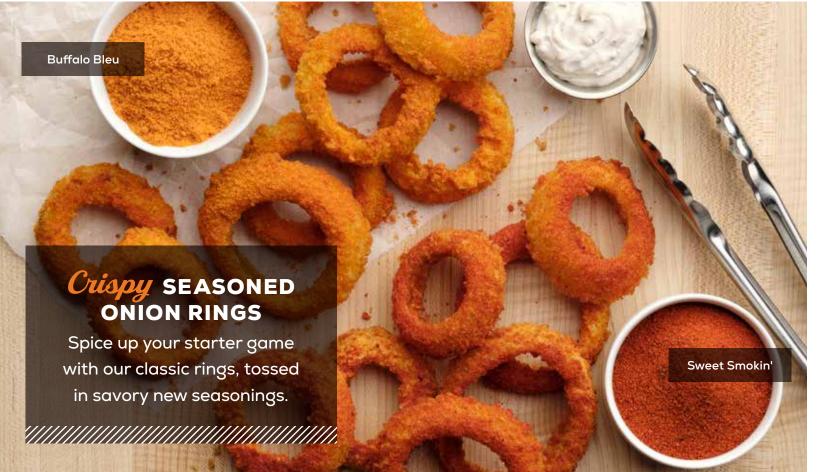

#### **BUFFALO BLEU RINGS**

Our thick-cut, crumb-breaded onion rings tossed in buffalo dry spice with a touch of Bleu Cheese flavor. Served with your choice of Bleu Cheese Dip or ranch. (930-1,104 cal.)

#### **SWEET SMOKIN' RINGS**

Our thick-cut, crumb-breaded onion rings tossed in smoky BBQ chipotle with a hint of sweetness. Served with your choice of Bleu Cheese Dip or ranch. (942-1,115 cal.)

#### **CLASSIC ONION RINGS**

Our thick-cut crumb-breaded onion rings served with your choice of Bleu Cheese Dip or ranch. (907-1,080 cal.)