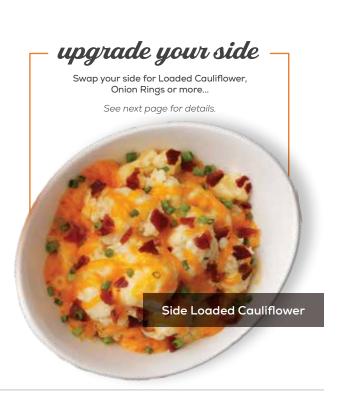

#### **UPGRADED SIDES**

SEASONED POTATO WEDGES (302 cal.) LG PARMESAN GARLIC AIOLI FRIES (579 cal.) LG CHEDDAR & BACON FRIES (295 cal.) LG CHILI (397 cal.) GF

**ONION RINGS** (442-529 cal.)

FLAVORED ONION RINGS (465-558 cal.) LOADED CAULIFLOWER (378 cal.)