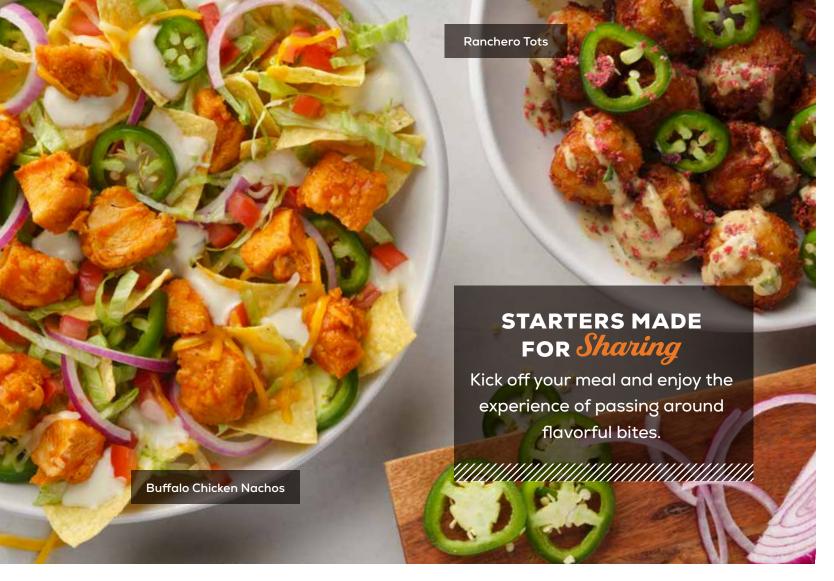

#### BUFFALO CHICKEN NACHOS

Tortilla chips layered with chicken tossed in our Buffalo Hot sauce, lettuce, tomatoes, red onions, jalapeños, queso blanco, and Cheddar Jack. Served with your choice of Bleu Cheese Dip or ranch dressing on the side. (820 cal. + dipping sauce)

#### RANCHERO TOTS

Oversized house-made tater tots, stuffed with bacon and cheese. Topped with fresh jalapeños, cilantro, and chipotle ranch. (642 cal.)