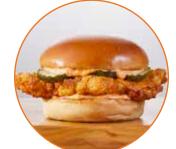

#### **MVP CHICKEN SANDWICH**

Our house beer battered fried or grilled chicken breast, topped with spicy mayo, and pickles on a brioche bun. (Grilled 715/ Fried 790 cal.)