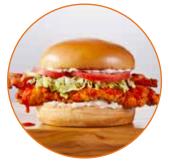

#### **BUFFALO CHICKEN SANDWICH**

Beer battered fried or grilled chicken breast, topped with our Buffalo Hot sauce, bacon, lettuce and tomato. Served on a brioche bun with your choice of Bleu Cheese dip or ranch dressing. (Grilled 746/ Fried 814 cal.)