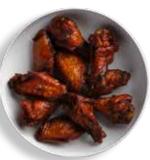

can't decide?

**TRY A SAUCE FLIGHT** 

Craveworthy WINGS

**CHOOSE YOUR WING style** 

|   | OR FRIED     |
|---|--------------|
| 5 | 220/290 cal. |

**10** 450/570 cal.

15 670/860 cal.

**20** 900/1,140 cal.

**TRADITIONAL** LG

**5** 260 cal. 10 520 cal. 15 780 cal.

20 1,040 cal.

**SMOKED WINGS** 

Your sauce choice on the side. Get 'em before they're gone for the day!

| 5 | 260 | / | 396 | cal. |
|---|-----|---|-----|------|
|   |     |   |     |      |

10 520 / 791 cal.

**15** 780 / 1,187 cal. **20** 1,040 / 1,583 cal.